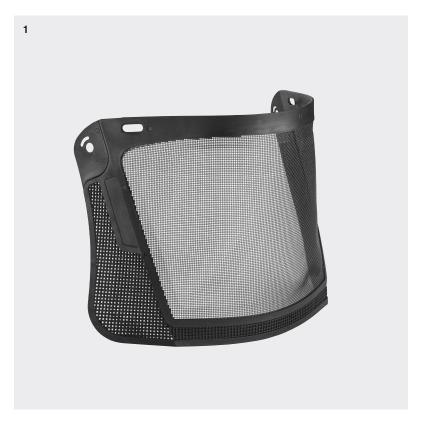

## **Nylon Mesh Visor**

The nylon mesh visor protects the wearer from large dust particles and abrasion and gives a comfortable airflow. The visor is approved to low impact and is suitable for applications such as forestry work and grass/bush trimming. It is designed to be combined with any of the Hellberg Safe carriers.

#### **Features**

- Light transmittance of up to 55%
- Suitable for forestry and gardening

1. 20923-001 Nylon Mesh Visor