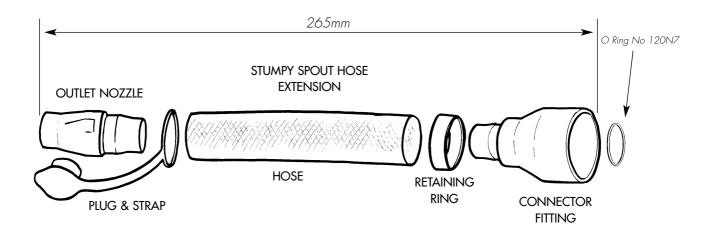

| <sup>©</sup> | Product Data  | Sheet Data Sheet                                                                                                                                                                                                                                                     |
|--------------|---------------|----------------------------------------------------------------------------------------------------------------------------------------------------------------------------------------------------------------------------------------------------------------------|
|              | Product Name: | STUMPY SPOUT HOSE EXTENSION                                                                                                                                                                                                                                          |
| F            | Part Number:  | 067265                                                                                                                                                                                                                                                               |
| 5            | Dimensions:   | Length - 265 mm / 10.4 inches<br>Hose Diameter - 33mm / 1.3 inches<br>Outlet Size - 22.5mm / 0.88 inches                                                                                                                                                             |
|              | Weight:       | 130 grams / 4.5 ounces                                                                                                                                                                                                                                               |
| 0            | Material:     | Hose - Reinforced PVC Hose<br>Connector Fitting - High Density Polyethylene (HDPE)<br>Plug & Strap - High Density Polyethylene (HDPE)<br>Nozzle - High Density Polyethylene (HDPE)<br>Retaining Ring - High Density Polyethylene (HDPE)<br>O Ring - Nitrile (Bung N) |