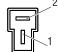

# **Product Data**



Dimensions



# **TECHNICAL DATA**

## Cable AS. 2.0m CAT 327-8266

**Description** 

Article number Weight

0303320 0,17kg.

Operating temperature

-5°C...+80°C (static)

Cable type

1210201, Multicable, 2 x power, 3 x data

**Cable Length** 

1220140, Multicable, 1 x Coax, 3 x data

2 metre Material jacket PVC

### Installation

### Female connector to camera,

### Solder side



1 = Coax Core (Video) 2 = Coax Shielding (Video GND) (12-24V/DC) 3 = Red

4 = White (0V)



### Power connector, back side

1 = Red(12-24V/DC)

2 = White (0V)



# Connector to monitor,

### Solder side



A1 = Coax Core (Video) A1 = Coax Shielding (Video GND)

1 = NC

2 = NC

3 = NC

4 = NC

All data subject to change without notice. All dimensions are for commercial purpose only. The camera/display systems from Orlaco comply with the latest CE, ADR, EMC and mirror-directive regulations, where applicable. All products are manufactured in accordance with the ISO 9001 quality management system, ISO/TS 16949 quality automotive, ISO 14001 environmental management systems and all Ex products with the IECEx scheme and ATEX directives, where applicable.