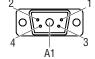

# Connector to monitor,

### Solder side

A1 = Coax Core (Video) A1 = Coax Shielding (Video GND)

1 = NC

2 = NC

3 = NC

4 = NC

All data subject to change without notice. All dimensions are for commercial purpose only. The camera/display systems from Orlaco comply with the latest CE, ADR, EMC and mirror-directive regulations, where applicable. All products are manufactured in accordance with the ISO 9001 quality management system, ISO/TS 16949 quality automotive, ISO 14001 environmental management systems and all Ex products with the IECEx scheme and ATEX directives, where applicable.