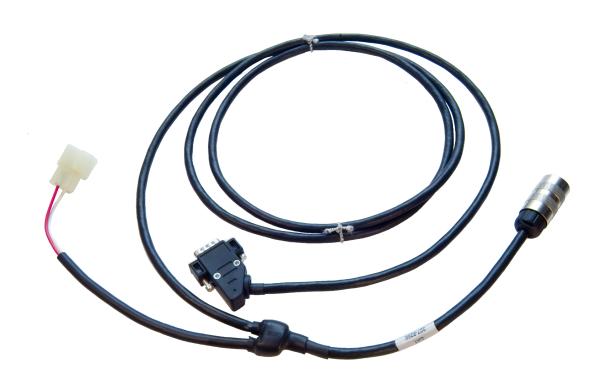

## Cable AS. 2.0m CAT 327-8266

**Description** 

Article number Weight

0303320 0,17kg.

Operating temperature

-5°C...+80°C (static)

Cable type

1210201, Multicable, 2 x power, 3 x data

**Cable Length** 

1220140, Multicable, 1 x Coax, 3 x data

2 metre Material jacket PVC