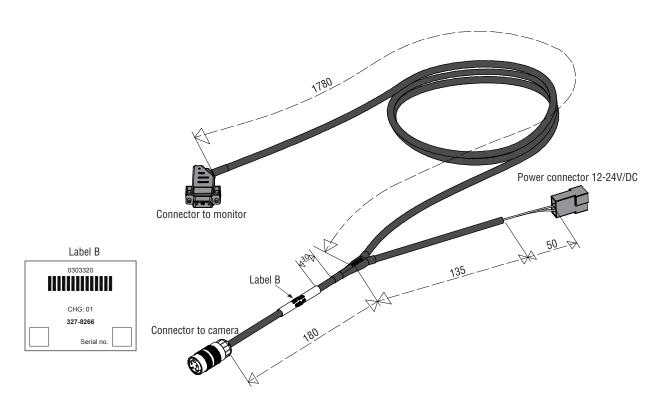

**Cable Length** 

1220140, Multicable, 1 x Coax, 3 x data

2 metre Material jacket PVC

### Installation

### Female connector to camera,

# Connector to monitor,