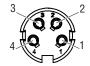

### Female connector to camera,

### Solder side

1 = Coax Core (Video) 2 = Coax Shielding (Video GND) (12-24V/DC) 3 = Red

4 = White (0V)