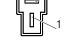

# **Product Data**



Dimensions



# **TECHNICAL DATA**

## Cable AS. 2.0m CAT 327-8266

**Description** 

Article number Weight

0303320 0,17kg.

Operating temperature

-5°C...+80°C (static)

Cable type

1210201, Multicable, 2 x power, 3 x data

**Cable Length** 

1220140, Multicable, 1 x Coax, 3 x data

2 metre Material jacket PVC

### Installation

### Female connector to camera,

### Solder side



1 = Coax Core (Video) 2 = Coax Shielding (Video GND) (12-24V/DC) 3 = Red

4 = White (0V)



### Power connector, back side

1 = Red(12-24V/DC)

2 = White (0V)



# Connector to monitor,

### Solder side



A1 = Coax Core (Video) A1 = Coax Shielding (Video GND)

1 = NC

2 = NC

3 = NC

4 = NC

All data subject to change without notice. All dimensions are for commercial purpose only. The camera/display systems from Orlaco comply with the latest CE, ADR, EMC and mirror-directive regulations, where applicable. All products are manufactured in accordance with the ISO 9001 quality management system, ISO/TS 16949 quality automotive, ISO 14001 environmental management systems and all Ex products with the IECEx scheme and ATEX directives, where applicable.