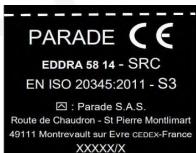

Certificate N° 0075/1422/161/06/18/1127 EXT 01/06/18

Issued by CTC, Notified Body N°0075, to the following model of personal protective equipment:

Manufacturer: PARADE S.A.S.

Route de Chaudron - St Pierre Montlimart - 49111 Montrevault

sur Evre CEDEX

France

Description

PPE Type: a safety footwear

Product reference: EDDRA 58 14

Article code : /

Construction and material of outsole: Injected

Pictures:

Reference standard: EN ISO 20345:2011

Classification: I Category: S3

Size range: 39 - 46 Slip resistance: SRC

At the date of certificate the product is in compliance with Annex XVII of REACh regulation (n° 1907/2006 and revisions)