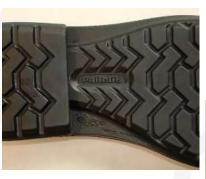

sur Evre CEDEX

France

Description

PPE Type: a safety footwear

Product reference: EDDRA 58 14

Article code : /

Construction and material of outsole: Injected

Pictures:

Reference standard: EN ISO 20345:2011

Classification: I Category: S3

Size range: 39 - 46 Slip resistance: SRC

At the date of certificate the product is in compliance with Annex XVII of REACh regulation (n° 1907/2006 and revisions)