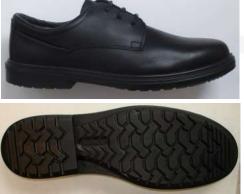

sur Evre CEDEX

France

Description

PPE Type: a safety footwear

Product reference: EDDRA 58 14

Article code : /

Construction and material of outsole: Injected

Pictures:

Reference standard: EN ISO 20345:2011

Classification: I Category: S3

Size range: 39 - 46 Slip resistance: SRC

At the date of certificate the product is in compliance with Annex XVII of REACh regulation (n° 1907/2006 and revisions)